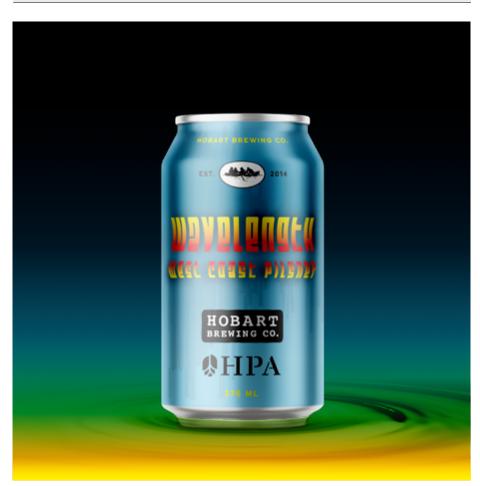

## HOBART BREWING CO. WAVELENGTH WEST COAST PILSNER

4.8% **IBU** 

ABV

OG

1.0°P

## THE BEER

Revel in the dank and refreshing blend of citrus and pineapple.

| THE BASICS        |        |
|-------------------|--------|
| Volume            | 2000L  |
| Boil volume       | 2100L  |
| Target FG         | 1.05°P |
| Target OG         | 1.01°P |
| EBC               | 5.0    |
| SRM               | 2.5    |
| pН                | 4.3    |
| Attenuation Level | 79.0%  |
|                   |        |